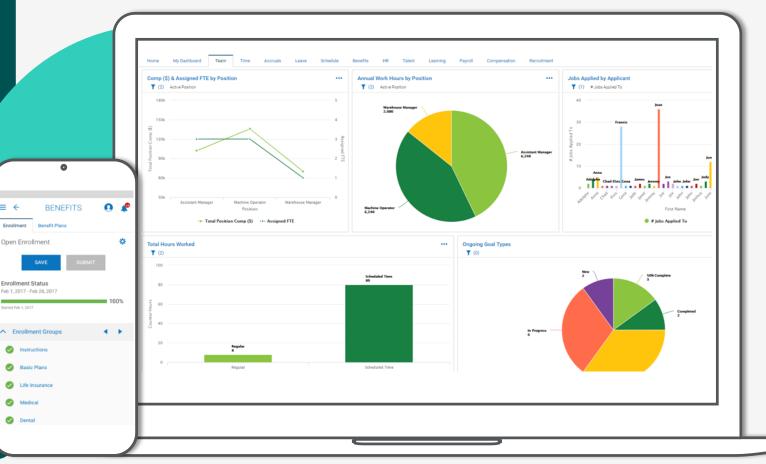

# Human Resources Management

=

All in a single solution — automate administrative processes to more efficiently manage the moments that matter like hiring, onboarding, benefits administration, and performance. Engage with employees, control costs, and reduce compliance risk.

#### **Engaging the modern workforce**

From pre-hire to retire, our solutions are designed to **meet** the needs of all worker types - salaried, hourly, contract, and beyond.

This all leads to an HR department focused on providing an experience that helps your employees work inspired